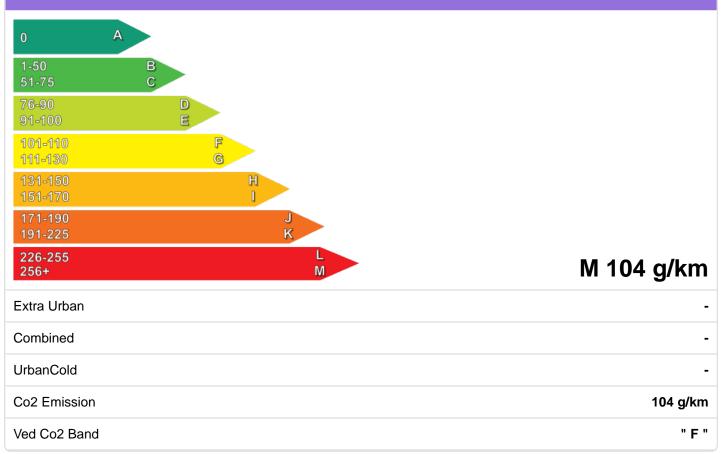

| Usage                  |                               |
|------------------------|-------------------------------|
| Rental                 | Never used for rental         |
| Тахі                   | Never used for taxi           |
| Transport              | Never used for transport      |
| Police                 | Never used for police         |
| Handicap               | Never used for handicap       |
| Driving school vehicle | Never used for school vehicle |

| Theft                      |    |
|----------------------------|----|
| Currently wanted as stolen | No |
| Stolen in the past         | No |

| Safety Rating     |     |
|-------------------|-----|
| Child Safety      | 75% |
| Adult Safety      | 80% |
| Pedestrian Safety | 65% |

## Economic and environmental details



## Mileage History



| Mileage Date | Mileage Recorded | Yearly Total |
|--------------|------------------|--------------|
| 18/07/2024   | 60,162           | 5,200        |
| 29/07/2023   | 54,962           | 6,032        |
| 06/08/2022   | 48,930           | 5,195        |

| 13/08/2021 | 43,735 | 1,958 |
|------------|--------|-------|
| 06/01/2021 | 41,777 | 4,661 |
| 03/01/2020 | 37,116 | 6,003 |
| 04/01/2019 | 31,113 | -     |

| MOT Date   | Status | Mileage | Advisories                                                                                                                                                                                                                                                               | Failures