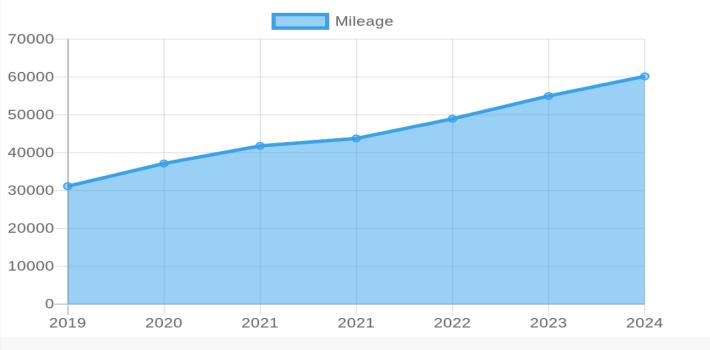

## Mileage History

| Mileage Date | Mileage Recorded | Yearly Total |
|--------------|------------------|--------------|
| 18/07/2024   | 60,162           | 5,200        |
| 29/07/2023   | 54,962           | 6,032        |
| 06/08/2022   | 48,930           | 5,195        |

| 13/08/2021 | 43,735 | 1,958 |
|------------|--------|-------|
| 06/01/2021 | 41,777 | 4,661 |
| 03/01/2020 | 37,116 | 6,003 |
| 04/01/2019 | 31,113 | -     |

| MOT Date   | Status | Mileage | Advisories                                                                                                                                                                                                                                                               | Failures                                                                                                                                                              |
|------------|--------|---------|--------------------------------------------------------------------------------------------------------------------------------------------------------------------------------------------------------------------------------------------------------------------------|-----------------------------------------------------------------------------------------------------------------------------------------------------------------------|
| Total Test |        |         | Passed                                                                                                                                                                                                                                                                   | Failed                                                                                                                                                                |
| 9          |        |         | 7                                                                                                                                                                                                                                                                        | 2                                                                                                                                                                     |
| 18/07/2024 | Passed | 60,162  | Nearside Front Tyre worn close<br>to legal limit/worn on edge Outer<br>edge (5.2.3 (e)) ,<br>Offside Front Suspension arm<br>ball joint has slight play (5.3.4<br>(a) (i)) ,<br>Offside Front Tyre worn close to<br>legal limit/worn on edge Outer<br>edge (5.2.3 (e)) , | No Failure Notices                                                                                                                                                    |
| 18/07/2024 | Failed | 60,162  | Nearside Front Tyre worn close<br>to legal limit/worn on edge Outer<br>edge (5.2.3 (e)) ,<br>Offside Front Tyre worn close to<br>legal limit/worn on edge Outer<br>edge (5.2.3 (e)) ,<br>Offside Front Suspension arm<br>ball joint has slight play (5.3.4<br>(a) (i)) , | Nearside Windscreen washer<br>provides insufficient washer liq-<br>uid (3.5 (a)),<br>Offside Windscreen washer<br>provides insufficient washer liq-<br>uid (3.5 (a)), |
| 29/07/2023 | Passed | 54,962  | No Advisory Notices                                                                                                                                                                                                                                                      | No Failure Notices                                                                                                                                                    |
| 06/08/2022 | Passed | 48,930  | No Advisory Notices                                                                                                                                                                                                                                                      | No Failure Notices                                                                                                                                                    |
| 13/08/2021 | Passed | 43,735  | No Advisory Notices                                                                                                                                                                                                                                                      | No Failure Notices                                                                                                                                                    |
| 06/01/2021 | Passed | 41,777  | Offside Front Tyre worn close to<br>legal limit/worn on edge (5.2.3<br>(e)),<br>Nearside Front Tyre worn close<br>to legal limit/worn on edge<br>(5.2.3 (e)),                                                                                                            | No Failure Notices                                                                                                                                                    |
| 03/01/2020 | Passed | 37,116  | No Advisory Notices                                                                                                                                                                                                                                                      | No Failure Notices                                                                                                                                                    |
| 03/01/2020 | Failed | 37,116  | No Advisory Notices                                                                                                                                                                                                                                                      | No Failure Notices                                                                                                                                                    |
| 04/01/2019 | Passed | 31,113  | Offside Rear Shock absorbers<br>light misting of oil or has limited<br>damping effect (5.3.2 (b)) ,                                                                                                                                                                      | No Failure Notices                                                                                                                                                    |